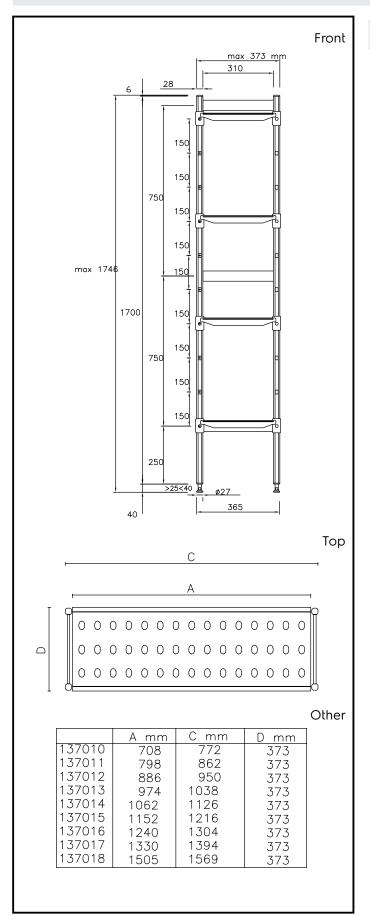

## Key Information:

| External dimensions, Width:  |         |
|------------------------------|---------|
| 137015 (ALS1216)             | 1216 mm |
| External dimensions, Depth:  | 373 mm  |
| External dimensions, Height: | 1700 mm |
| Max loading weight:          | 680 kg  |
| Net weight:                  | 21 kg   |
| Uprights                     | 2       |