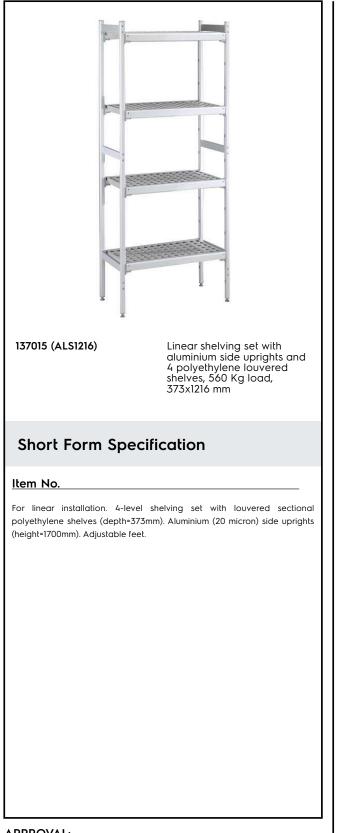

# Electrolux PROFESSIONAL

Stainless Steel Preparation 373x1216 mm Aluminum Linear Units

| ITEM #  |      |      |  |
|---------|------|------|--|
| MODEL # |      |      |  |
| NAME #  |      |      |  |
| SIS #   | <br> | <br> |  |
| AIA #   | <br> | <br> |  |

# Stainless Steel Preparation 373x1216 mm Aluminum Linear Units

## Key Information:

| External dimensions, Width:  |         |
|------------------------------|---------|
| 137015 (ALS1216)             | 1216 mm |
| External dimensions, Depth:  | 373 mm  |
| External dimensions, Height: | 1700 mm |
| Max loading weight:          | 680 kg  |
| Net weight:                  | 21 kg   |
| Uprights                     | 2       |